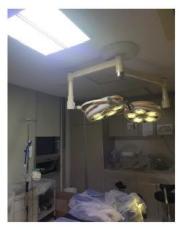

## Chung-Ang University Healthcare System Hyundae Hospital

### Focus installation areas:

- Intensive Care Unit (ICU)
- Reception
- Public/common areas