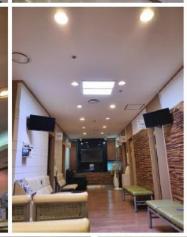

## Chung-Ang University Healthcare System Hyundae Hospital

### Focus installation areas:

- Intensive Care Unit (ICU)
- Reception
- Public/common areas