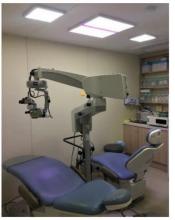

s.

Hospfall (Corona ward, fever outpatient department, treatment room, passage, etc.) Government office (reception room, play equipment facility) Office (reception room) Hotel, inn (entrance, dressing room) Restaurant (inside the store, ktchen, folet) Auport (reception counter, reception counter, etc.) Tollet / quarantine station) Sports facilities (general facility / dressing room)



# **Korean Health Installations**

## Chung-Ang University Healthcare System Hyundae Hospital

### Focus installation areas:

- Intensive Care Unit (ICU)
- Reception
- Public/common areas





# **Korean Health Installations**

## Hallym University Chuncheon Sacred Heart Hospital

Focus installation areas:

Scan roomsPublic/common areas



## Other Clinic/Health Installations







































Hygiene Unlimited Group Sole Distributor for Australia