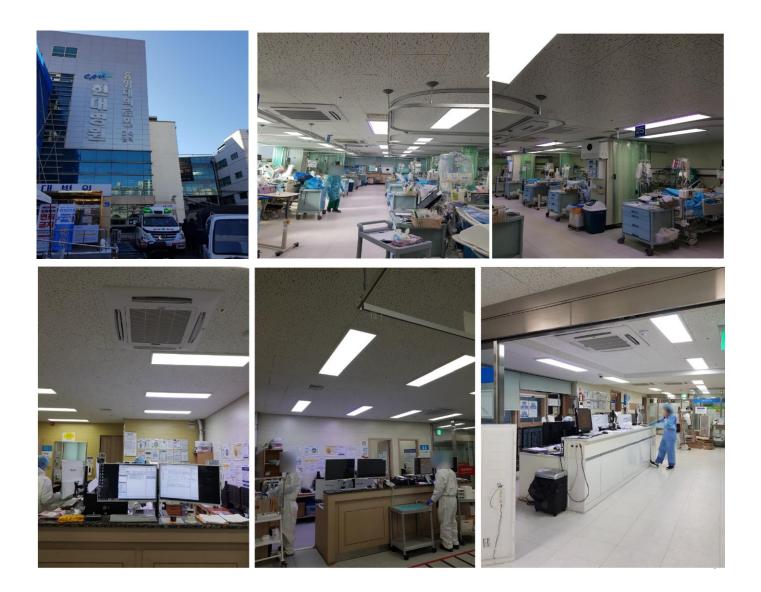

## Chung-Ang University Healthcare System Hyundae Hospital

### Focus installation areas:

- Intensive Care Unit (ICU)
- Reception
- Public/common areas