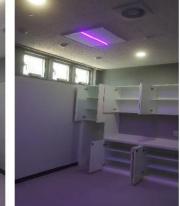

#### . About

Clean Linear 'Clean Linear', which was confirmed to suppress the virus by visible light 405 nm LED at the Departm ent of Microbial Infectious Diseases, Nara Medical University School of Medicine in June 2021, is available at medic at facilities, government offices, schools, and schools. It is the most suitable lighting as a "new lifestyle to prevent th e spread of infections' such as places where outbreaks can occur such as commercial facilities and places where ve ntilation is not possible due to lack of windows.

Clean Linear has been confirmed to be effective not only for viruses but also for bacteria related to food poisoning a t overseas organizations.

Hospfall (Corona ward, fever outpatient department, treatment room, passage, etc.) Government office (reception room, play equipment facility) Office (reception room) Hotel, inn (entrance, dressing room) Restaurant (inside the store, ktchen, folet) Auport (reception counter, reception counter, etc.) Tollet / quarantine station) Sports facilities (general facility / dressing room)