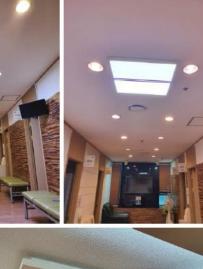

## Hallym University Chuncheon Sacred Heart Hospital

Focus installation areas:

Scan roomsPublic/common areas