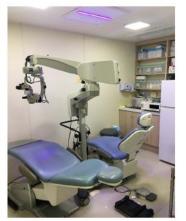

Hospfall (Corona ward, fever outpatient department, treatment room, passage, etc.) Government office (reception room, play equipment facility) Office (reception room) Hotel, inn (entrance, dressing room) Restaurant (inside the store, ktchen, folet) Auport (reception counter, reception counter, etc.) Tollet / quarantine station) Sports facilities (general facility / dressing room)



# **Korean Health Installations**

## Chung-Ang University Healthcare System Hyundae Hospital

### Focus installation areas:

- Intensive Care Unit (ICU)
- Reception
- Public/common areas





# **Korean Health Installations**

## Hallym University Chuncheon Sacred Heart Hospital

Focus installation areas:

Scan roomsPublic/common areas



## Other Clinic/Health Installations







































Hygiene Unlimited Group Sole Distributor for Australia