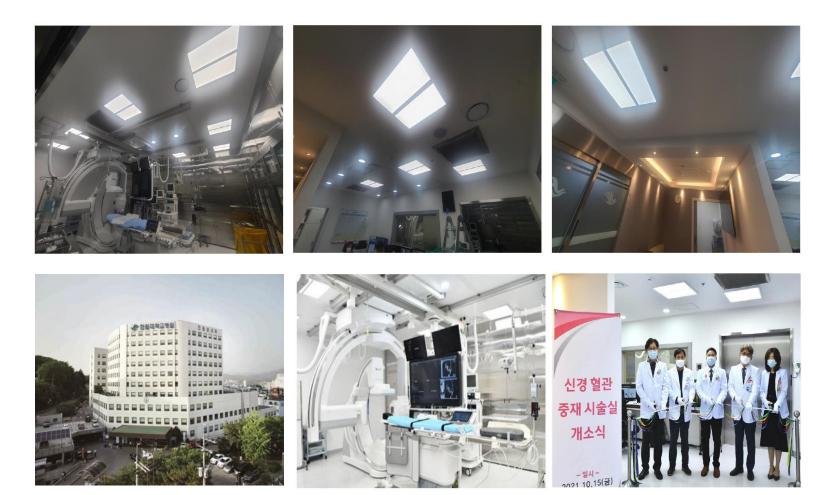

## Chung-Ang University Healthcare System Hyundae Hospital

### Focus installation areas:

- Intensive Care Unit (ICU)
- Reception
- Public/common areas