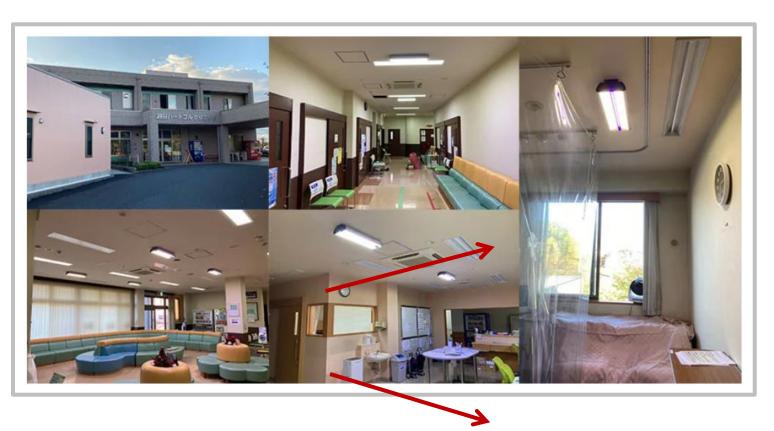

## Health Industry Installation Cases

Prepared for Vic Health 23/2/2022





## **Australian Health Installations**

### **Skincare Clinic**

Hearing Care Clinic

**Dental Clinic** 

### **CLICK HERE TO VIEW TESTIMONIAL**









## **Japan Health Installations**

### Koshigaya Heartful Clinic Installation

#### Press release on PR Times in Japan

Link: https://prtimes.jp/main/html/rd/p/00000004.000081936.html



<Interview after introduction>

At Koshigaya Heartful Clinic, which is strengthening infection control measures for the new coronavirus, "Clean Line ar has been introduced so that you can receive medical treatment with peace of mind and also for an environment where you can work with peace of mind at our hospital. I did. "





#### <Interview after introduction>

At Koshigaya Hearthu Clinic, which is strengthening infection control measures for the new coronavirus, "Clean Line ar has been introduced so that you can receive medical treatment with peace of mind and also for an environment where you can work with peace of mind at our hospital. I did, "

#### . About

Clean Linear 'Clean Linear', which was confirmed to suppress the virus by visible light 405 nm LED at the Departm ent of Mic