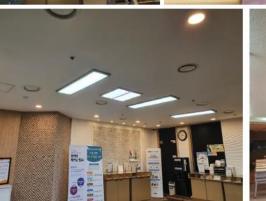

## Chung-Ang University Healthcare System Hyundae Hospital

### Focus installation areas:

- Intensive Care Unit (ICU)
- Reception
- Public/common areas